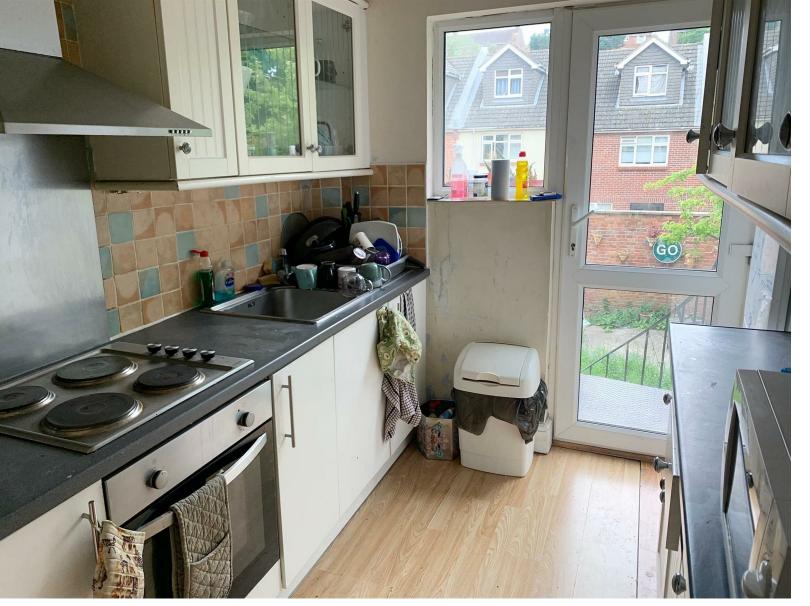

## 28 Hollingdean Terrace, Brighton, BN1 7HA

6 Bedroom Student House £115.38 per person per week Individual Room Locks
Six large double rooms
Separate living room
Kitchen with a further kitchenette above 2 Shower Rooms with a further bathroom Modern decor
Furnished
Good size garden - gardener included
Available 11th September 2021
11 Month contract